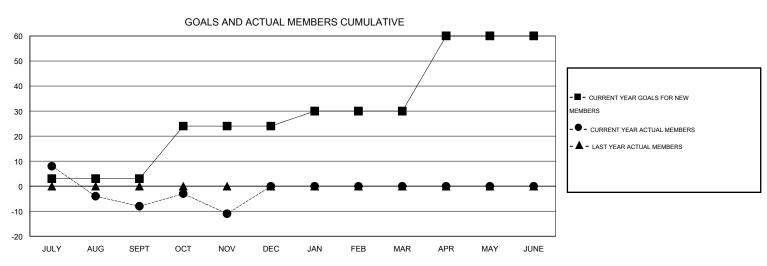

## District 13 OH7

Results as of: 11/30/2016

GMT: Cindy Gregg LOCATION OHIO GMT CA 1

|               |                  | Clubs             |                  |                  | Members               |                    |                                     |                    |                  |  |
|---------------|------------------|-------------------|------------------|------------------|-----------------------|--------------------|-------------------------------------|--------------------|------------------|--|
|               | RESUI            | LTS FOR 2016-2017 |                  |                  | RESULTS FOR 2016-2017 |                    |                                     |                    |                  |  |
| QUARTER       | NEW CLUB<br>GOAL | NEW CLUBS         | DROPPED<br>CLUBS | NET<br>GAIN/LOSS | QUARTER               | NEW MEMBER<br>GOAL | CHARTER AND<br>NEW MEMBERS<br>ADDED | DROPPED<br>MEMBERS | NET<br>GAIN/LOSS |  |
| JULY/AUG/SEPT | 0                | 0                 | 0                | 0                | JULY/AUG/SEPT         | 3                  | 23                                  | 31                 | -8               |  |
| OCT/NOV/DEC   | 0                | 0                 | 0                | 0                | OCT/NOV/DEC           | 21                 | 33                                  | 36                 | -3               |  |
| JAN/FEB/MAR   | 0                | 0                 | 0                | 0                | JAN/FEB/MAR           | 6                  | 0                                   | 0                  | 0                |  |
| APR/MAY/JUNE  | 1                | 0                 | 0                | 0                | APR/MAY/JUNE          | 30                 | 0                                   | 0                  | 0                |  |